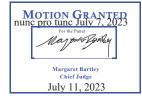

Appellee's counsel has indicated they are unopposed to this motion.

WHEREFORE, the undersigned counsel respectfully moves the Court for a 45day extension of time, from July 7, 2023 to August 21, 2023.

Respectfully submitted,